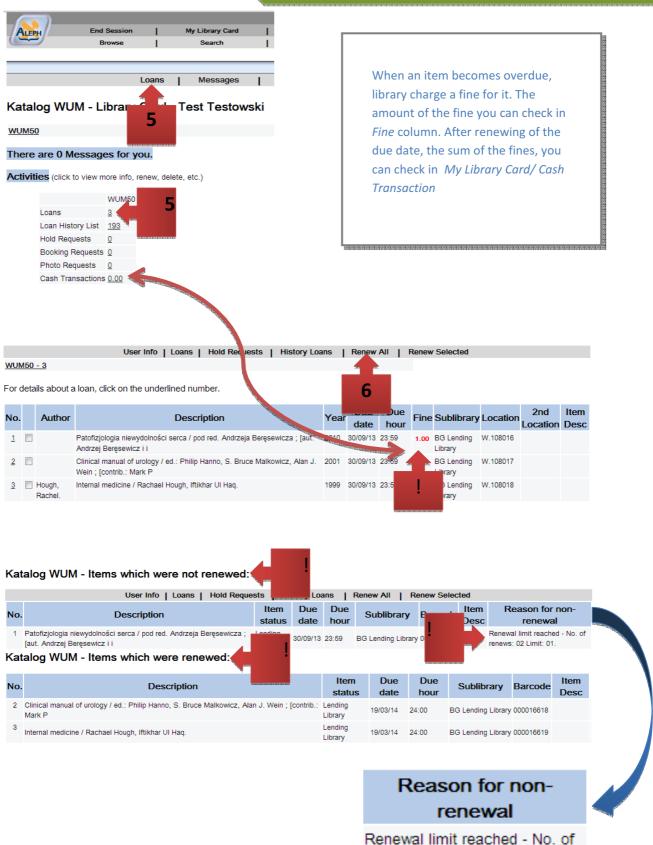

| No. | Aut                   | Description                                                                                       | Year | Due<br>date | Due<br>hour | Fine | Sublibrary            | Location | 2nd<br>Location | Item<br>Desc |
|-----|-----------------------|---------------------------------------------------------------------------------------------------|------|-------------|-------------|------|-----------------------|----------|-----------------|--------------|
| 1   |                       | zjologia niewydolności serca / pod red. Andrzeja Beręsewicza ; [aut.<br>ej Beręsewicz i i         | 2010 | 30/09/13    | 23:59       |      | BG Lending<br>Library | W.108016 |                 |              |
| 2   |                       | al manual of urology / ed.: Philip Hanno, S. Bruce Malkowicz, Alan J.<br>Wein ; [contrib.: Mark P | 2001 | 30/09/13    | 23:59       |      | BG Lending<br>Library | W.108017 |                 |              |
| 3   | <br>Hough,<br>Rachel. | Internal medicine / Rachael Hough, Iftikhar UI Haq.                                               | 1999 | 30/09/13    | 23:59       |      | BG Lending<br>Library | W.108018 |                 |              |

Back

When an item becomes overdue, library charge a fine for it. The amount of the fine you can check in *Fine* column. After renewing of the due date, the sum of the fines, you can check in *My Library Card/ Cash Transaction*  What to do when you see the following information after renewal:

Katalog WUM - Items which were not renewed:

|                                         | User Info   Loans   Hold Reque                                                                                 | ests   Hi    | User Info   Loans   Hold Requests   History Loans   Renew All   Renew Selected |                |            |             |         |       |                      |              |
|-----------------------------------------|----------------------------------------------------------------------------------------------------------------|--------------|--------------------------------------------------------------------------------|----------------|------------|-------------|---------|-------|----------------------|--------------|
| No.                                     | Description                                                                                                    | Item         | Due                                                                            | Due            | Sublibrary | Barco       | de Item |       | eason for            | non-         |
|                                         |                                                                                                                | status       | date                                                                           | hour           |            |             | Desc    | :     | renewa               | ıl           |
|                                         | 1 Patofizjologia niewydolności serca / pod red. Andrzeja Beręsewicza ; Lending<br>[aut. Andrzej Beręsewicz i i |              |                                                                                |                |            |             |         |       |                      |              |
| Katalog WUM - Items which were renewed: |                                                                                                                |              |                                                                                |                |            |             |         |       |                      |              |
| Kat                                     | alog WUM - Items which were renewed:                                                                           |              |                                                                                |                |            |             |         |       |                      |              |
| Kat                                     | alog WUM - Items which were renewed:                                                                           |              |                                                                                |                |            |             |         |       |                      |              |
|                                         | -                                                                                                              |              |                                                                                | Item           | Due        | Due         | Sublib  | orary | Barcode              | Item         |
| Kat<br>No.                              | alog WOM - Items which were renewed:<br>Description                                                            |              |                                                                                | Item<br>status |            | Due<br>hour | Sublib  | orary | Barcode              | Item<br>Desc |
| <b>No.</b><br>2                         | -                                                                                                              | an J. Wein ; | •                                                                              |                | date       |             |         |       | Barcode<br>000016618 |              |

renewal

Renewal limit reached - No. of renews: 02 Limit: 01.