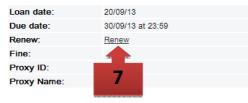

#### Details for loan no. 2

# Details for loan no. 2

| Loan date:          | 20/09/13                                             |  |  |  |  |  |  |
|---------------------|------------------------------------------------------|--|--|--|--|--|--|
| Due date:           | 19/03/14 at 24:00                                    |  |  |  |  |  |  |
| Renew:              | Renewal limit reached - No. of renews: 02 Limit: 01. |  |  |  |  |  |  |
| Fine:               |                                                      |  |  |  |  |  |  |
| Proxy ID:           |                                                      |  |  |  |  |  |  |
| Proxy Name:         | 4                                                    |  |  |  |  |  |  |
|                     |                                                      |  |  |  |  |  |  |
| Loaned Item Details |                                                      |  |  |  |  |  |  |