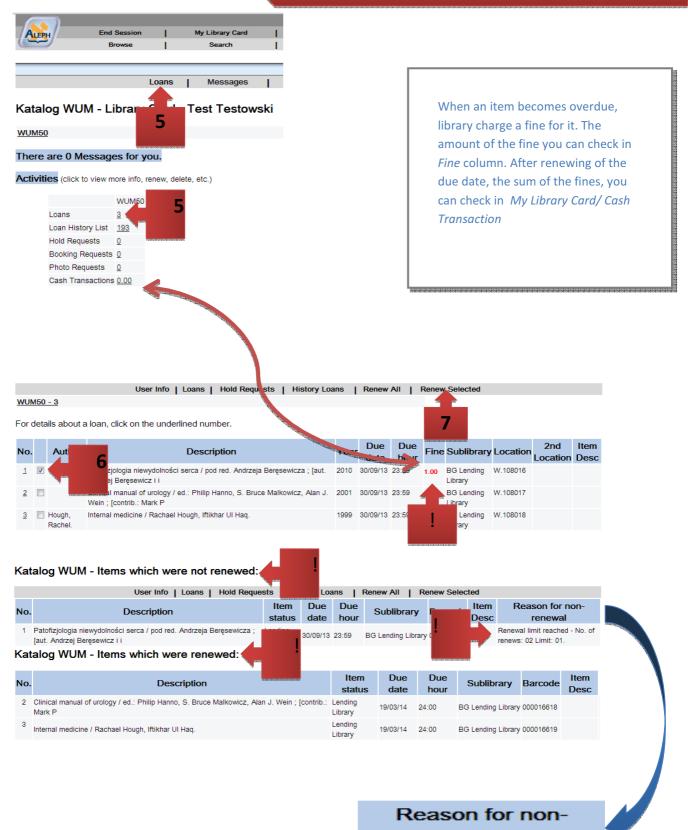

| No. | Aut                   | Description                                                                                       | Year | Due<br>date | Due<br>hour | Fine | Sublibrary            | Location | 2nd<br>Location | Item<br>Desc |
|-----|-----------------------|---------------------------------------------------------------------------------------------------|------|-------------|-------------|------|-----------------------|----------|-----------------|--------------|
| 1   |                       | zjologia niewydolności serca / pod red. Andrzeja Beręsewicza ; [aut.<br>ej Beręsewicz i i         | 2010 | 30/09/13    | 23:59       |      | BG Lending<br>Library | W.108016 |                 |              |
| 2   |                       | al manual of urology / ed.: Philip Hanno, S. Bruce Malkowicz, Alan J.<br>Wein ; [contrib.: Mark P | 2001 | 30/09/13    | 23:59       |      | BG Lending<br>Library | W.108017 |                 |              |
| 3   | <br>Hough,<br>Rachel. | Internal medicine / Rachael Hough, Iftikhar UI Haq.                                               | 1999 | 30/09/13    | 23:59       |      | BG Lending<br>Library | W.108018 |                 |              |

Back

When an item becomes overdue, library charge a fine for it. The amount of the fine you can check in *Fine* column. After renewing of the due date, the sum of the fines, you can check in *My Library Card/ Cash Transaction*  What to do when you see the following information after renewal:

Katalog WUM - Items which were not renewed:

|                                         | User Info   Loans   Hold Reque                                                                                 | ests   Hi    | User Info   Loans   Hold Requests   History Loans   Renew All   Renew Selected |                |            |             |         |       |                      |              |
|-----------------------------------------|----------------------------------------------------------------------------------------------------------------|--------------|--------------------------------------------------------------------------------|----------------|------------|-------------|---------|-------|----------------------|--------------|
| No.                                     | Description                                                                                                    | Item         | Due                                                                            | Due            | Sublibrary | Barco       | de Item |       | eason for            | non-         |
|                                         |                                                                                                                | status       | date                                                                           | hour           |            |             | Desc    | :     | renewa               | ıl           |
|                                         | 1 Patofizjologia niewydolności serca / pod red. Andrzeja Beręsewicza ; Lending<br>[aut. Andrzej Beręsewicz i i |              |                                                                                |                |            |             |         |       |                      |              |
| Katalog WUM - Items which were renewed: |                                                                                                                |              |                                                                                |                |            |             |         |       |                      |              |
| Kat                                     | alog WUM - Items which were renewed:                                                                           |              |                                                                                |                |            |             |         |       |                      |              |
| Kat                                     | alog WUM - Items which were renewed:                                                                           |              |                                                                                |                |            |             |         |       |                      |              |
|                                         | -                                                                                                              |              |                                                                                | Item           | Due        | Due         | Sublib  | orary | Barcode              | Item         |
| Kat<br>No.                              | alog WOM - Items which were renewed:<br>Description                                                            |              |                                                                                | Item<br>status |            | Due<br>hour | Sublib  | orary | Barcode              | Item<br>Desc |
| <b>No.</b><br>2                         | -                                                                                                              | an J. Wein ; | •                                                                              |                | date       |             |         |       | Barcode<br>000016618 |              |

# Reason for nonrenewal

Loan cannot be renewed (no change in due date).

|                     |         |             |       |                      | L    | ibrary Catalog |        |                   |   |            |  |
|---------------------|---------|-------------|-------|----------------------|------|----------------|--------|-------------------|---|------------|--|
| ALEPH               | Sign-in | End Session | 1     | My Library Card      | l    | Preferences    | T      | Feedback          | f |            |  |
|                     |         | Browse      | 1     | Search               | I    | Results List   | I.     | Previous Searches | 1 | My e-Shelf |  |
|                     |         |             |       |                      |      |                |        |                   |   |            |  |
| 2                   |         | Basic Se    | earch | — 1 <sub>ti-fi</sub> | ield | #              | dvance | d Search          |   |            |  |
|                     |         |             |       |                      |      |                |        |                   |   |            |  |
| <b>Basic Search</b> |         |             |       |                      |      |                |        |                   |   |            |  |
| Type word or ph     | nrase   |             |       |                      |      |                |        |                   |   |            |  |
| Field to search     |         | All Fields  | •     |                      |      |                |        |                   |   |            |  |
| Words adjacent      | ?       | O No O Y    | es    |                      |      |                |        |                   |   |            |  |
| Go Clear            |         |             |       |                      |      |                |        |                   |   |            |  |
|                     |         |             |       |                      |      |                |        |                   |   |            |  |