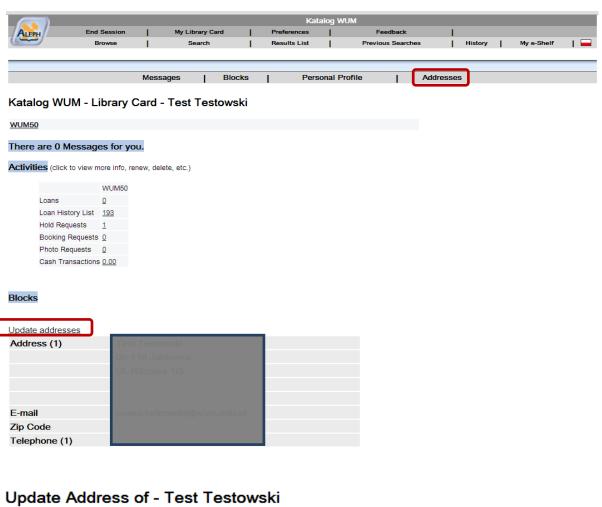

# Ordering books in the library system Aleph

Ordering books can be done only through the library system Aleph. Order completion is confirmed by e-mail. Remember to update your e-mail address in your library account (library online catalogue – My library card tab, Address).

## Updating e-mail address

If you have any problems with an acces please contact Lending Library

\* Mandatory fields