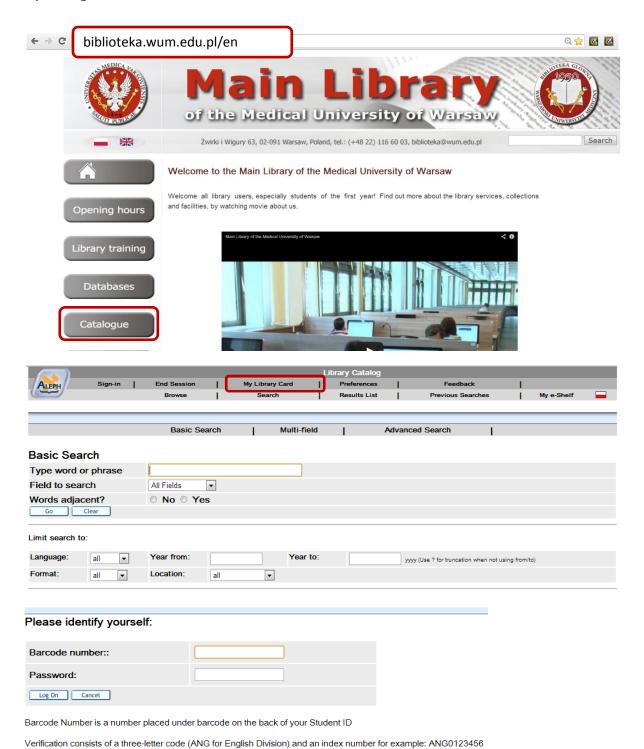

## **Ordering books**

You can order books through the online catalogue. Ordered books should be picked up in 4 days.

To order a book, you have to find it in the catalogue.

Always select books with "On Shelf" information in the "Due date" column – if possible.

### Note!

If there is a date in the "Due Date" column it means that the book is currently being loaned. If you choose to order this book, you will be placed in a queue until the book is returned.

If you are not currently logged in, you have to do this now. The login window looks like the one below: