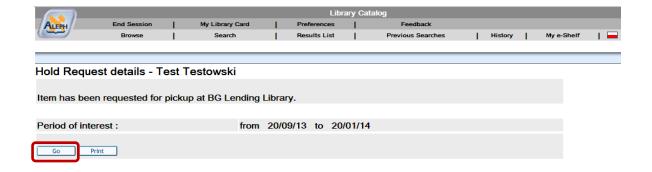

The order will be ready for pick-up when you receive a confirmation e-mail.

After finishing the session you have to log out by clicking "End Session".