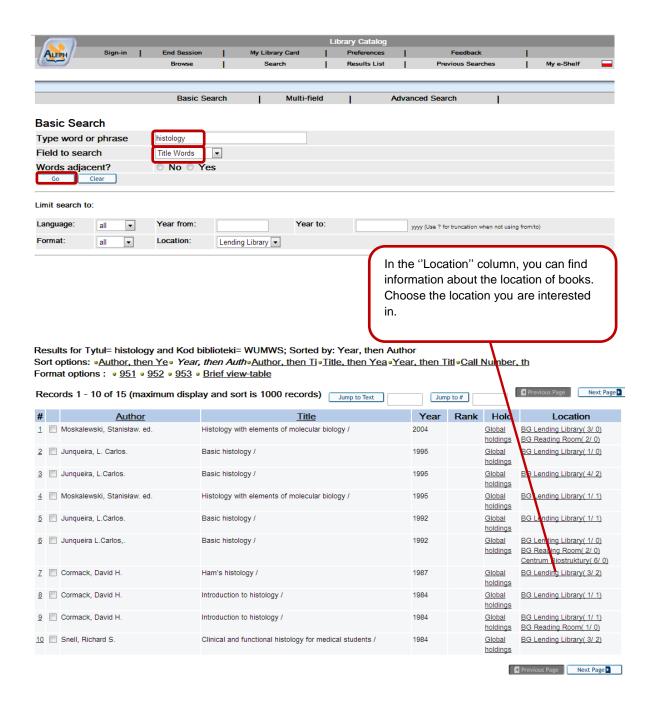

## **Ordering books**

You can order books through the online catalogue. Ordered books should be picked up in 4 days.

To order a book, you have to find it in the catalogue.

Always select books with "On Shelf" information in the "Due date" column – if possible.

### Note!

If there is a date in the "Due Date" column it means that the book is currently being loaned. If you choose to order this book, you will be placed in a queue until the book is returned.

If you are not currently logged in, you have to do this now. The login window looks like the one below: