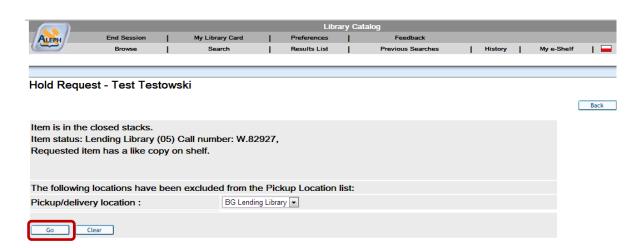

## **Ordering books**

You can order books through the online catalogue. Ordered books should be picked up in 4 days.

To order a book, you have to find it in the catalogue.

Always select books with "On Shelf" information in the "Due date" column – if possible.