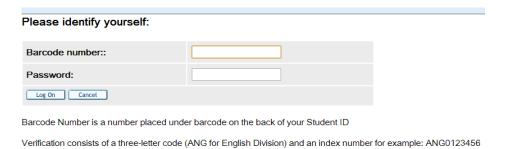

### Note!

If there is a date in the "Due Date" column it means that the book is currently being loaned. If you choose to order this book, you will be placed in a queue until the book is returned.

If you are not currently logged in, you have to do this now. The login window looks like the one below: