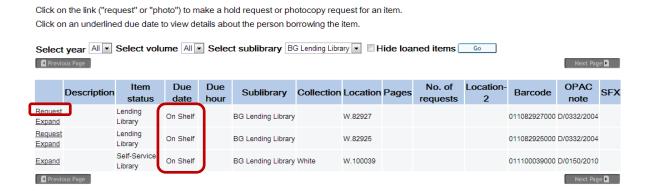

## **Ordering books**

You can order books through the online catalogue. Ordered books should be picked up in 4 days.

To order a book, you have to find it in the catalogue.

Always select books with "On Shelf" information in the "Due date" column – if possible.

### Note!

If there is a date in the "Due Date" column it means that the book is currently being loaned. If you choose to order this book, you will be placed in a queue until the book is returned.

If you are not currently logged in, you have to do this now. The login window looks like the one below: